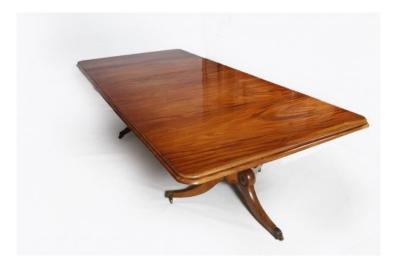

### Item Description

Early 19th Century Regency mahogany extendable dining table raised on two trifoil lotus pods supported by outswept legs terminating on reeded brass toe caps and casters.

Price On Request

#### **Dimensions**

- Height: 28 inches

- Length: 115 inches (with leaf)

91 inches (without leaf)
- Width: 52 inches