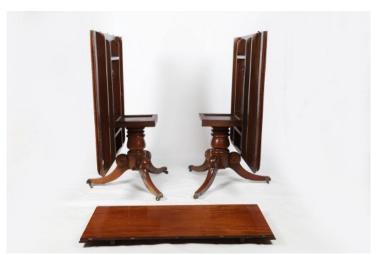

### Item Description

Early 19th Century Regency mahogany extendable dining table raised on two trifoil lotus pods supported by outswept legs terminating on reeded brass toe caps and casters.

Price On Request

#### **Dimensions**

- Height: 28 inches

- Length: 115 inches (with leaf)

91 inches (without leaf)
- Width: 52 inches