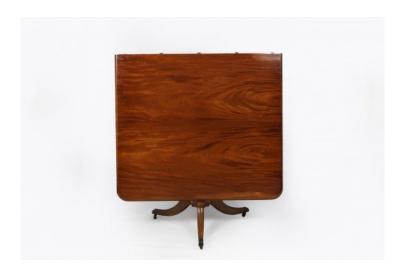

### Item Description

Early 19th Century Regency mahogany extendable dining table raised on two trifoil lotus pods supported by outswept legs terminating on reeded brass toe caps and casters.

Price On Request

#### **Dimensions**

- Height: 28 inches

- Length: 115 inches (with leaf)

91 inches (without leaf)
- Width: 52 inches