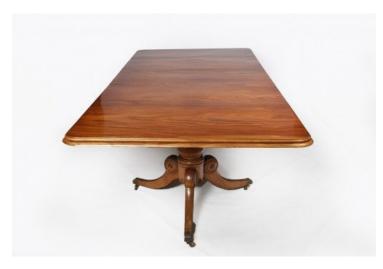

### Item Description

Early 19th Century Regency mahogany extendable dining table raised on two trifoil lotus pods supported by outswept legs terminating on reeded brass toe caps and casters.

Price On Request

#### **Dimensions**

- Height: 28 inches

- Length: 115 inches (with leaf)

91 inches (without leaf)
- Width: 52 inches