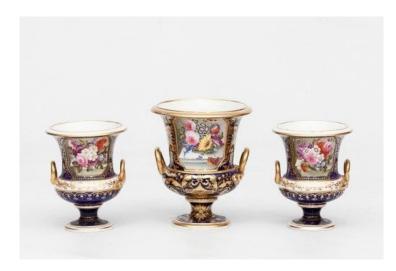

### Item Description

Early 19th Century Crown Derby porcelain trio of twin handled vases. The gorgeous campagna shaped vases having gilt serpent handles. Beautiful hand painted baskets of summer flowers on a lovely blue ground with fabulous gilt decoration.

#### **Dimensions**

Large Height: 8 inchesLarge Width: 7 inchesSmall Height: 7 inchesSmall Width: 6 inches