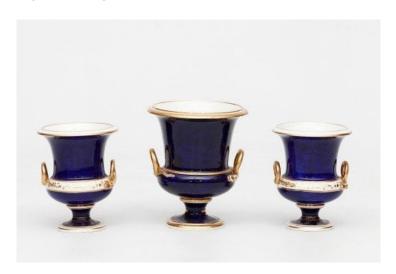

### Item Description

Early 19th Century Crown Derby porcelain trio of twin handled vases. The gorgeous campagna shaped vases having gilt serpent handles. Beautiful hand painted baskets of summer flowers on a lovely blue ground with fabulous gilt decoration.

#### **Dimensions**

Large Height: 8 inchesLarge Width: 7 inchesSmall Height: 7 inchesSmall Width: 6 inches