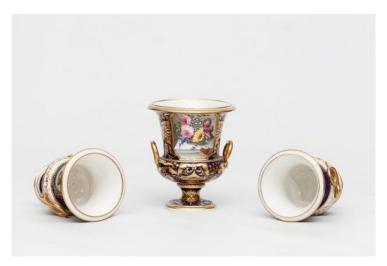

### Item Description

Early 19th Century Crown Derby porcelain trio of twin handled vases. The gorgeous campagna shaped vases having gilt serpent handles. Beautiful hand painted baskets of summer flowers on a lovely blue ground with fabulous gilt decoration.

#### **Dimensions**

Large Height: 8 inchesLarge Width: 7 inchesSmall Height: 7 inchesSmall Width: 6 inches