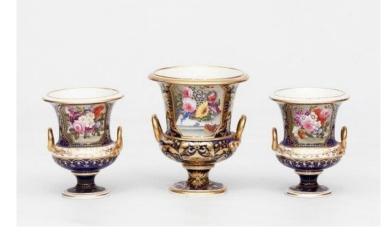

#### Item Description

Early 19th Century Crown Derby porcelain trio of twin handled vases. The gorgeous campagna shaped vases having gilt serpent handles. Beautiful hand painted baskets of summer flowers on a lovely blue ground with fabulous gilt decoration.

## Dimensions

- Large Height: 8 inches
- Large Width: 7 inches
- Small Height: 7 inches
- Small Width: 6 inches