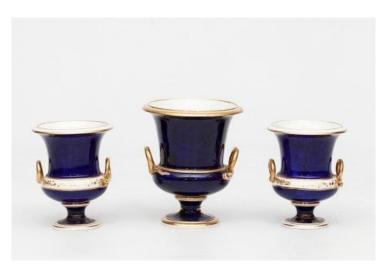

#### Item Description

Early 19th Century Crown Derby porcelain trio of twin handled vases. The gorgeous campagna shaped vases having gilt serpent handles. Beautiful hand painted baskets of summer flowers on a lovely blue ground with fabulous gilt decoration.

## Dimensions

- Large Height: 8 inches
- Large Width: 7 inches
- Small Height: 7 inches
- Small Width: 6 inches