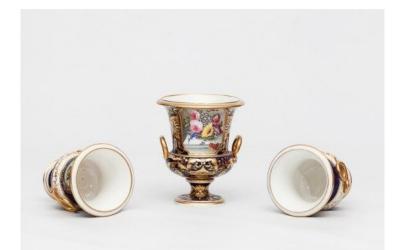

#### Item Description

Early 19th Century Crown Derby porcelain trio of twin handled vases. The gorgeous campagna shaped vases having gilt serpent handles. Beautiful hand painted baskets of summer flowers on a lovely blue ground with fabulous gilt decoration.

## Dimensions

- Large Height: 8 inches
- Large Width: 7 inches
- Small Height: 7 inches
- Small Width: 6 inches