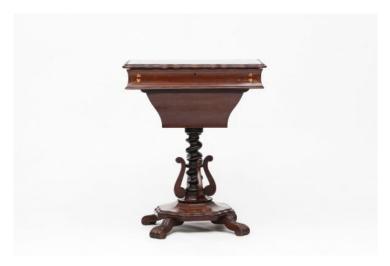

### Item Description

19th Century Killarney ware marquetry work table. The rectangular top ornately inlaid with shamrock, the lid lifts to reveal a fitted and sectioned sewing tray. The table is raised on a shamrock inlaid quadripartite base with downward scrolling feet.

#### **Dimensions**

Height: 29 inchesWidth: 24 inchesDepth: 18 inches