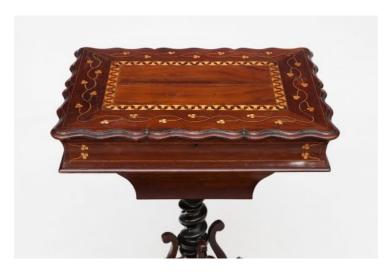

### Item Description

19th Century Killarney ware marquetry work table. The rectangular top ornately inlaid with shamrock, the lid lifts to reveal a fitted and sectioned sewing tray. The table is raised on a shamrock inlaid quadripartite base with downward scrolling feet.