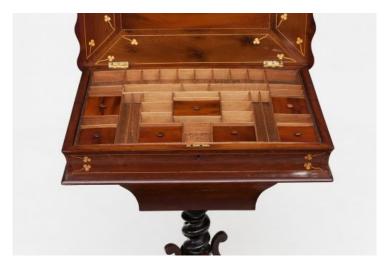

### Item Description

19th Century Killarney ware marquetry work table. The rectangular top ornately inlaid with shamrock, the lid lifts to reveal a fitted and sectioned sewing tray. The table is raised on a shamrock inlaid quadripartite base with downward scrolling feet.