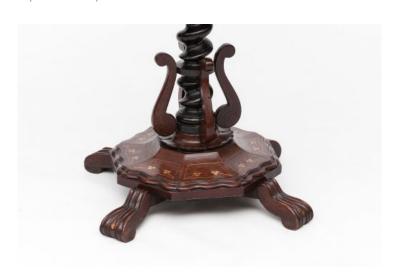

### Item Description

19th Century Killarney ware marquetry work table. The rectangular top ornately inlaid with shamrock, the lid lifts to reveal a fitted and sectioned sewing tray. The table is raised on a shamrock inlaid quadripartite base with downward scrolling feet.