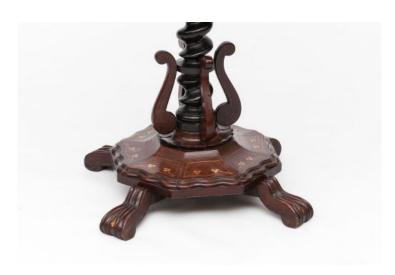

### Item Description

19th Century Killarney ware marquetry work table. The rectangular top ornately inlaid with shamrock, the lid lifts to reveal a fitted and sectioned sewing tray. The table is raised on a shamrock inlaid quadripartite base with downward scrolling feet.