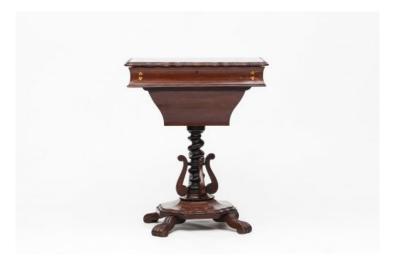

### Item Description

19th Century Killarney ware marquetry work table. The rectangular top ornately inlaid with shamrock, the lid lifts to reveal a fitted and sectioned sewing tray. The table is raised on a shamrock inlaid quadripartite base with downward scrolling feet.

#### **Dimensions**

Height: 29 inchesWidth: 24 inchesDepth: 18 inches