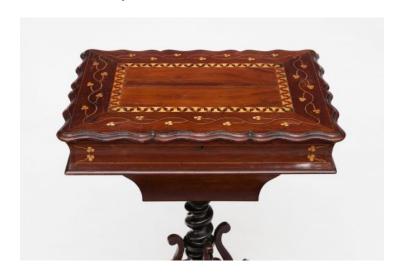

### Item Description

19th Century Killarney ware marquetry work table. The rectangular top ornately inlaid with shamrock, the lid lifts to reveal a fitted and sectioned sewing tray. The table is raised on a shamrock inlaid quadripartite base with downward scrolling feet.