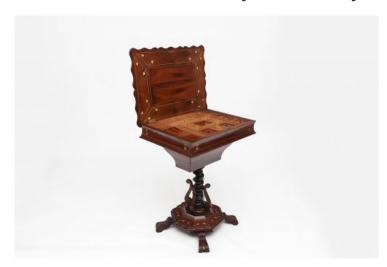

### Item Description

19th Century Killarney ware marquetry work table. The rectangular top ornately inlaid with shamrock, the lid lifts to reveal a fitted and sectioned sewing tray. The table is raised on a shamrock inlaid quadripartite base with downward scrolling feet.

#### **Dimensions**

Height: 29 inchesWidth: 24 inchesDepth: 18 inches