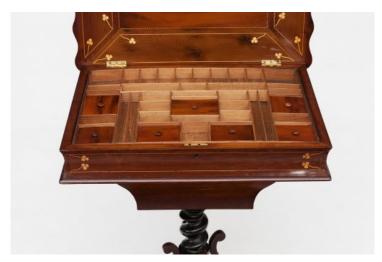

### Item Description

19th Century Killarney ware marquetry work table. The rectangular top ornately inlaid with shamrock, the lid lifts to reveal a fitted and sectioned sewing tray. The table is raised on a shamrock inlaid quadripartite base with downward scrolling feet.