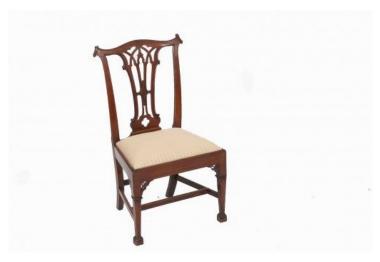

# 9548 - Early 19th Century Set of Six Chippendale Gothic Style Dining Chairs

Item Categories: Dining Chairs

Item Page: https://osullivanantiques.com/item/9548-early-19th-century-set-of-6-chippendale-gothic-style-dini/

#### Item Description

Early 19th Century set of six Chippendale Gothic style dining chairs with finely carved back splat, with cream striped upholstered drop in cushioned seat raised on finely moulded straight leg terminating on spade foot.