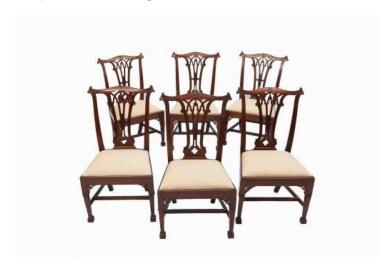

# 9548 - Early 19th Century Set of Six Chippendale Gothic Style Dining Chairs

Item Categories: Dining Chairs

Item Page: https://osullivanantiques.com/item/9548-early-19th-century-set-of-6-chippendale-gothic-style-dini/

#### Item Description

Early 19th Century set of six Chippendale Gothic style dining chairs with finely carved back splat, with cream striped upholstered drop in cushioned seat raised on finely moulded straight leg terminating on spade foot.