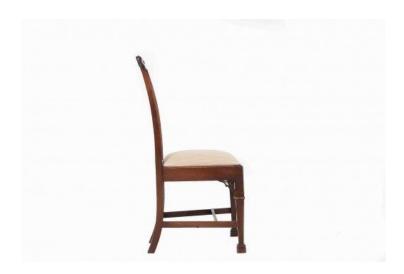

# 9548 - Early 19th Century Set of Six Chippendale Gothic Style Dining Chairs

Item Categories: Dining Chairs

Item Page: https://osullivanantiques.com/item/9548-early-19th-century-set-of-6-chippendale-gothic-style-dini/

#### Item Description

Early 19th Century set of six Chippendale Gothic style dining chairs with finely carved back splat, with cream striped upholstered drop in cushioned seat raised on finely moulded straight leg terminating on spade foot.