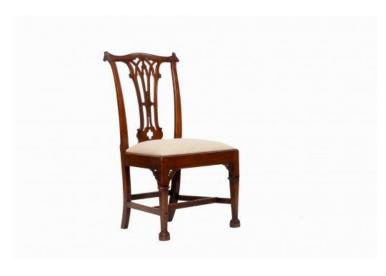

# 9548 - Early 19th Century Set of Six Chippendale Gothic Style Dining Chairs

Item Categories: Dining Chairs

Item Page: https://osullivanantiques.com/item/9548-early-19th-century-set-of-6-chippendale-gothic-style-dini/

#### Item Description

Early 19th Century set of six Chippendale Gothic style dining chairs with finely carved back splat, with cream striped upholstered drop in cushioned seat raised on finely moulded straight leg terminating on spade foot.