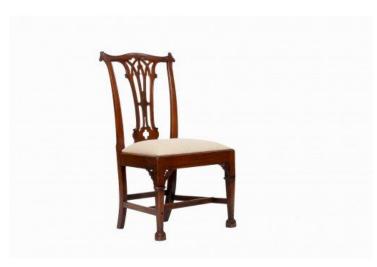

#### Item Description

Early 19th Century set of six Chippendale Gothic style dining chairs with finely carved back splat, with cream striped upholstered drop in cushioned seat raised on finely moulded straight leg terminating on spade foot.

#### **Dimensions**

Height: 38 inchesWidth: 22 inchesDepth: 17 inches