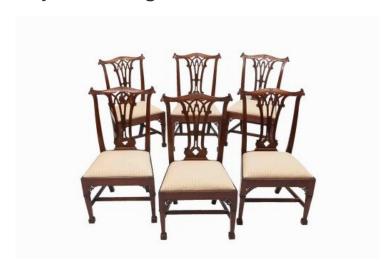

#### Item Description

Early 19th Century set of six Chippendale Gothic style dining chairs with finely carved back splat, with cream striped upholstered drop in cushioned seat raised on finely moulded straight leg terminating on spade foot.

#### **Dimensions**

Height: 38 inchesWidth: 22 inchesDepth: 17 inches