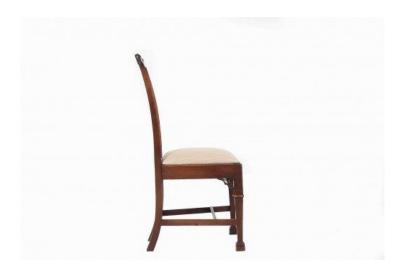

#### Item Description

Early 19th Century set of six Chippendale Gothic style dining chairs with finely carved back splat, with cream striped upholstered drop in cushioned seat raised on finely moulded straight leg terminating on spade foot.

#### **Dimensions**

Height: 38 inchesWidth: 22 inchesDepth: 17 inches