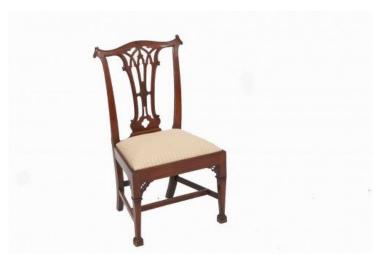

#### Item Description

Early 19th Century set of six Chippendale Gothic style dining chairs with finely carved back splat, with cream striped upholstered drop in cushioned seat raised on finely moulded straight leg terminating on spade foot.

#### **Dimensions**

Height: 38 inchesWidth: 22 inchesDepth: 17 inches