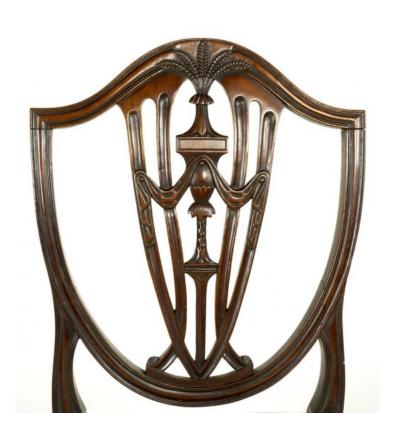

### Item Description

Early 19th Century set of eight dining chairs (two carvers and six singles) in the manner of George Hepplewhite, the carved shield splat with wheat sheaf, foliate and linen swag motif raised above drop in seat supported on straight tapering moulded legs joined with H stretcher.