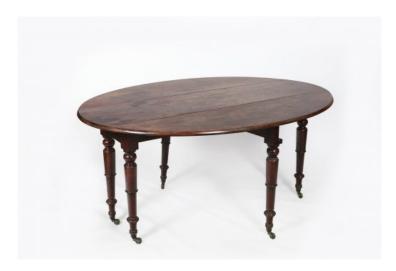

### Item Description

19th Century Regency hunt table with turned Legs on castors. Two drop leaves open to an oval top. Price On Request

#### **Dimensions**

- Height: 29 inches - Width: 64 inches

- Depth: 47 inches (open)

16 inches (closed)