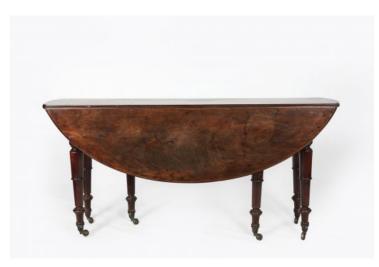

### Item Description

19th Century Regency hunt table with turned Legs on castors. Two drop leaves open to an oval top. Price On Request

#### **Dimensions**

- Height: 29 inches - Width: 64 inches

- Depth: 47 inches (open)

16 inches (closed)