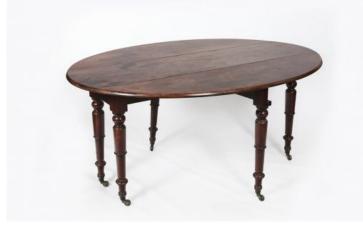

#### Item Description

19th Century Regency hunt table with turned Legs on castors. Two drop leaves open to an oval top. Price On Request

#### Dimensions

- Height: 29 inches
- Width: 64 inches
- Depth: 47 inches (open)
- 16 inches (closed)