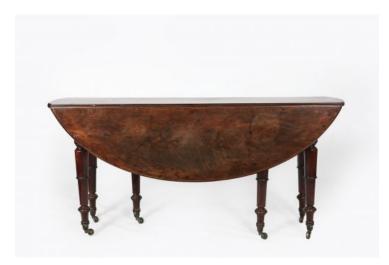

#### Item Description

19th Century Regency hunt table with turned Legs on castors. Two drop leaves open to an oval top. Price On Request

#### Dimensions

- Height: 29 inches
- Width: 64 inches
- Depth: 47 inches (open)
- 16 inches (closed)