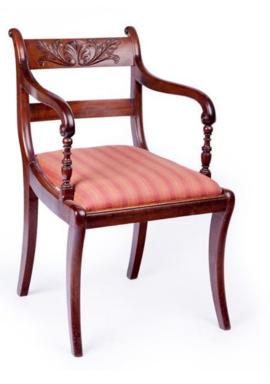

#### Item Description

Early 19th Century Regency set of eight dining chairs (two carvers and six chairs), the tablet back with carved acanthus leaves above drop in seats raised on sabre legs. Price On Request

#### Dimensions

- Height: 32 inches
- Width: 19 inches
- Depth: 17 inches