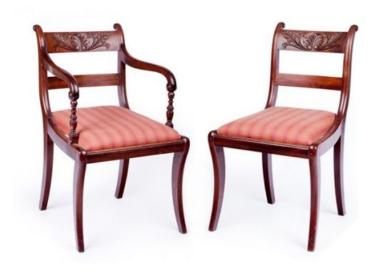

#### Item Description

Early 19th Century Regency set of eight dining chairs (two carvers and six chairs), the tablet back with carved acanthus leaves above drop in seats raised on sabre legs. Price On Request

#### Dimensions

- Height: 32 inches
- Width: 19 inches
- Depth: 17 inches