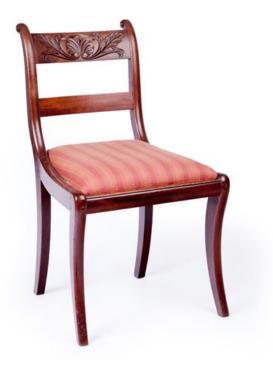

#### Item Description

Early 19th Century Regency set of eight dining chairs (two carvers and six chairs), the tablet back with carved acanthus leaves above drop in seats raised on sabre legs. Price On Request

#### Dimensions

- Height: 32 inches
- Width: 19 inches
- Depth: 17 inches