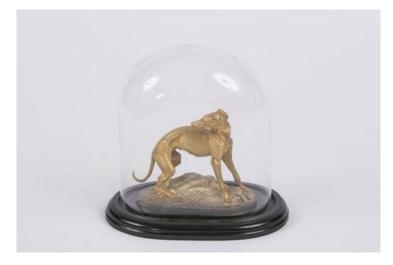

## 8955 - Early 19th Century Regency Gilt Bronze Whippet within Glass Cloche Dome Display Case

Item Categories: <u>Sculpture</u> Item Page: <u>https://osullivanantiques.com/item/8955-19th-century-bronze-whippet-within-glass-cloche-dome-display-case/</u>

## Item Description

Early 19th Century Regency gilt bronze statue in the form of a whippet presented within period glass cloche dome bell jar display case supported on fitted mahogany base. Price On Request