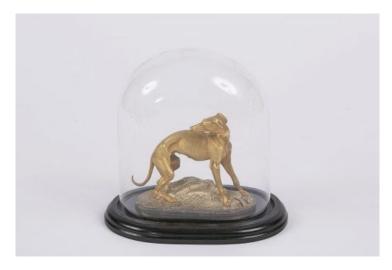

## 8955 - Early 19th Century Regency Gilt Bronze Whippet within Glass Cloche Dome Display Case

Item Categories: Sculpture

Item Page:

https://osullivanantiques.com/item/8955-19th-century-bronze-whippet-within-glass-cloche-dome-display-case/

## Item Description

Early 19th Century Regency gilt bronze statue in the form of a whippet presented within period glass cloche dome bell jar display case supported on fitted mahogany base.

Price On Request

## **Dimensions**

- Height: 5 inches - Width: 5.5

- Depth: 2.5 inches

Height of Case: 8.75 inchesWidth of Case: 5 inchesDepth of Case: 5 inches