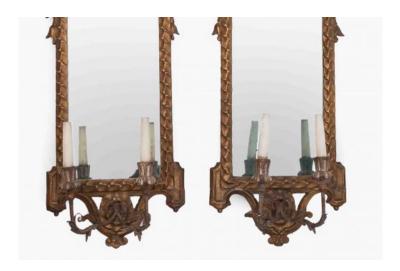

#### Item Description

19th Century pair of neoclassical style giltwood rectangular girandoles. Later adapted for electricity. The frieze with carved tied ribbon and carved acanthus leaves flanked by classical urns. The central plate flanked by carved bell husk, the apron with a pair of candle brackets.