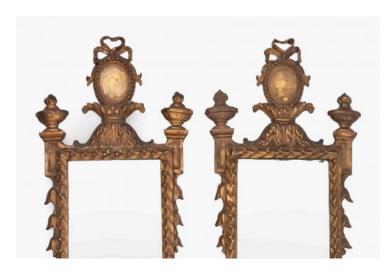

#### Item Description

19th Century pair of neoclassical style giltwood rectangular girandoles. Later adapted for electricity. The frieze with carved tied ribbon and carved acanthus leaves flanked by classical urns. The central plate flanked by carved bell husk, the apron with a pair of candle brackets.