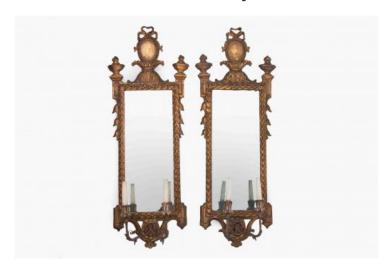

#### Item Description

19th Century pair of neoclassical style giltwood rectangular girandoles. Later adapted for electricity. The frieze with carved tied ribbon and carved acanthus leaves flanked by classical urns. The central plate flanked by carved bell husk, the apron with a pair of candle brackets.

#### **Dimensions**

Height: 42 inchesWidth: 14 inchesDepth: 7 inches