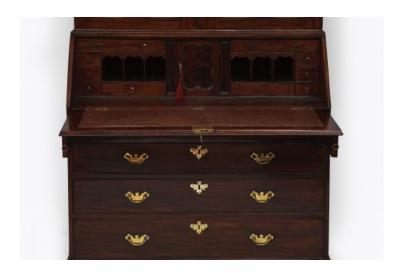

### Item Description

18th Century George II bureau bookcase with mirrored doors. The stepped cornice above two mirrored doors opening to reveal shelving above slope front secretaire with fitted interior, above four graduated brass handle drawers.