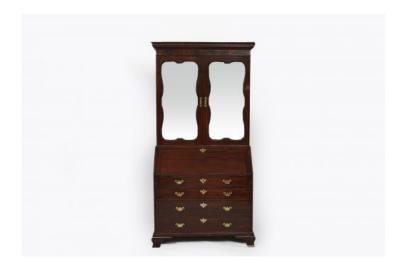

### Item Description

18th Century George II bureau bookcase with mirrored doors. The stepped cornice above two mirrored doors opening to reveal shelving above slope front secretaire with fitted interior, above four graduated brass handle drawers.

#### **Dimensions**

Height: 88 inchesWidth: 42 inchesDepth: 24 inches