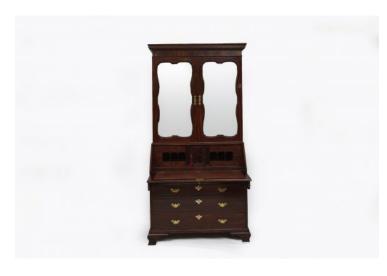

### Item Description

18th Century George II bureau bookcase with mirrored doors. The stepped cornice above two mirrored doors opening to reveal shelving above slope front secretaire with fitted interior, above four graduated brass handle drawers.