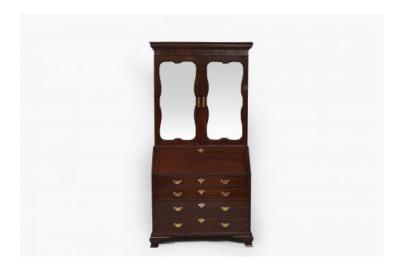

#### Item Description

18th Century George II bureau bookcase with mirrored doors. The stepped cornice above two mirrored doors opening to reveal shelving above slope front secretaire with fitted interior, above four graduated brass handle drawers.

#### **Dimensions**

Height: 88 inchesWidth: 42 inchesDepth: 24 inches