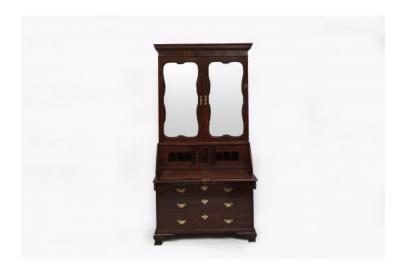

#### Item Description

18th Century George II bureau bookcase with mirrored doors. The stepped cornice above two mirrored doors opening to reveal shelving above slope front secretaire with fitted interior, above four graduated brass handle drawers.