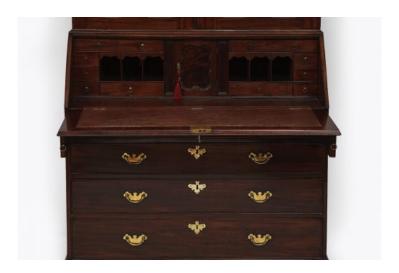

#### Item Description

18th Century George II bureau bookcase with mirrored doors. The stepped cornice above two mirrored doors opening to reveal shelving above slope front secretaire with fitted interior, above four graduated brass handle drawers.