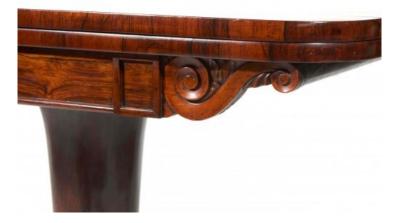

#### Item Description

19th Century William IV rosewood games table with swivel fold over top above column support raised on platform base terminating on bun feet with castors, circa 1835. Price On Request