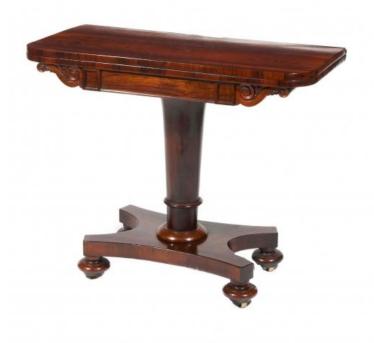

#### Item Description

19th Century William IV rosewood games table with swivel fold over top above column support raised on platform base terminating on bun feet with castors, circa 1835. Price On Request

#### Dimensions

- Height: 29 inches
- Width: 36 inches
- Depth Open: 36 inches
- Depth Closed: 18 inches