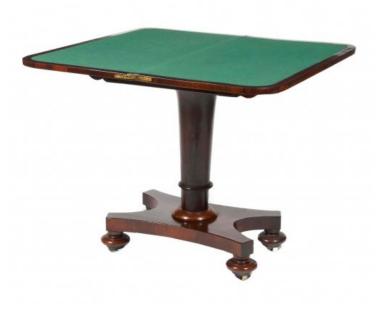

#### Item Description

19th Century William IV rosewood games table with swivel fold over top above column support raised on platform base terminating on bun feet with castors, circa 1835. Price On Request

#### Dimensions

- Height: 29 inches
- Width: 36 inches
- Depth Open: 36 inches
- Depth Closed: 18 inches