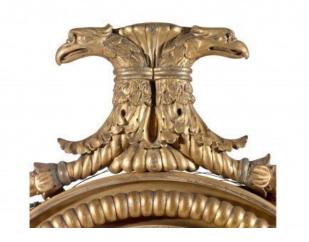

## Item Description

Early 19th Century gilt convex mirror. the inner and outer edge with gadrooning, the entire with surmounted eagle heads above fruit carvings. The apron centred by a lions head with carved floral decoration with two candle holders with leaf carving.