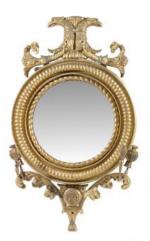

## Item Description

Early 19th Century gilt convex mirror. the inner and outer edge with gadrooning, the entire with surmounted eagle heads above fruit carvings. The apron centred by a lions head with carved floral decoration with two candle holders with leaf carving.

### Dimensions

- Height: 46 inches
- Width: 28 inches