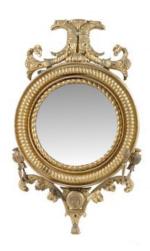

### Item Description

Early 19th Century gilt convex mirror. the inner and outer edge with gadrooning, the entire with surmounted eagle heads above fruit carvings. The apron centred by a lions head with carved floral decoration with two candle holders with leaf carving.

### **Dimensions**

- Height: 46 inches - Width: 28 inches