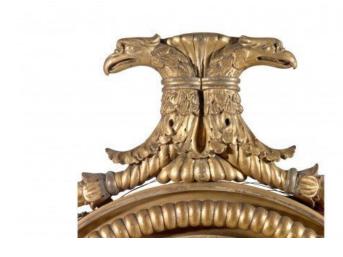

### Item Description

Early 19th Century gilt convex mirror. the inner and outer edge with gadrooning, the entire with surmounted eagle heads above fruit carvings. The apron centred by a lions head with carved floral decoration with two candle holders with leaf carving.