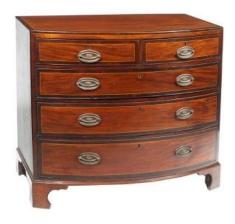

## Item Description

Early 19th Century George III mahogany bowfront chest of drawers in the Thomas Sheraton, the shaped crossbanded top with satinwood line inlay raised over two short and three long crossbanded and cockbeaded sets of drawers with satinwood line inlay with ornate brass pulls and escutcheons supported on ogee bracket foot.