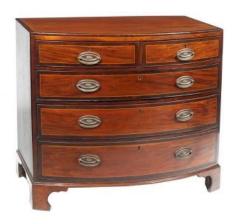

## Item Description

Early 19th Century George III mahogany bowfront chest of drawers in the Thomas Sheraton, the shaped crossbanded top with satinwood line inlay raised over two short and three long crossbanded and cockbeaded sets of drawers with satinwood line inlay with ornate brass pulls and escutcheons supported on ogee bracket foot.