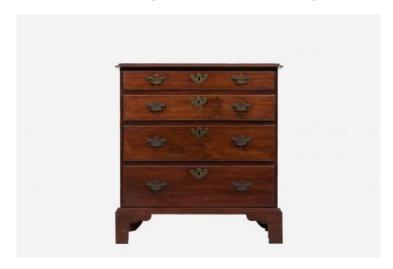

### Item Description

Early 18th Century George II figured Cuban mahogany bachelor chest of excellent compact proportions retaining excellent patina. The rectangular figured mahogany over-sailing top with moulded edge, below an arrangement of four long graduated cock beaded, oak lined drawers. There is further molding to the base with elegantly shaped bracket feet. Price On Request

#### **Dimensions**

Height: 32 inchesWidth: 30 inchesDepth: 19 inches