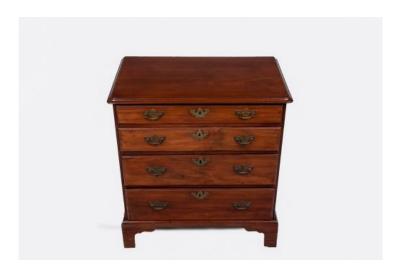

### Item Description

Early 18th Century George II figured Cuban mahogany bachelor chest of excellent compact proportions retaining excellent patina. The rectangular figured mahogany over-sailing top with moulded edge, below an arrangement of four long graduated cock beaded, oak lined drawers. There is further molding to the base with elegantly shaped bracket feet. Price On Request

#### **Dimensions**

Height: 32 inchesWidth: 30 inchesDepth: 19 inches