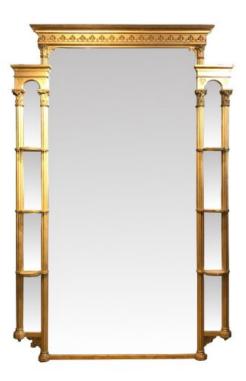

#### Item Description

Mid 19th Century giltwood and gesso pier mirror containing original period glass plate. The central mirror plate surmounted by finely carved trefoil decorative fretwork. Two outer Romanesque arched mirror compartments contained within superb cluster column frames with stylised Corinthian capitals. Each of the outer compartments with three equidistant ornamental shelves.

#### **Dimensions**

Height: 107 inchesWidth: 70 inchesDepth: 9 inches