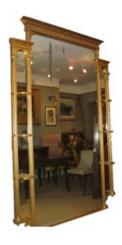

#### Item Description

Mid 19th Century giltwood and gesso pier mirror containing original period glass plate. The central mirror plate surmounted by finely carved trefoil decorative fretwork. Two outer Romanesque arched mirror compartments contained within superb cluster column frames with stylised Corinthian capitals. Each of the outer compartments with three equidistant ornamental shelves.

#### **Dimensions**

Height: 107 inchesWidth: 70 inchesDepth: 9 inches