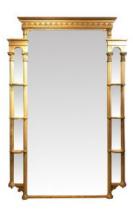

#### Item Description

Mid 19th Century giltwood and gesso pier mirror containing original period glass plate. The central mirror plate surmounted by finely carved trefoil decorative fretwork. Two outer Romanesque arched mirror compartments contained within superb cluster column frames with stylised Corinthian capitals. Each of the outer compartments with three equidistant ornamental shelves.

#### **Dimensions**

Height: 107 inchesWidth: 70 inchesDepth: 9 inches