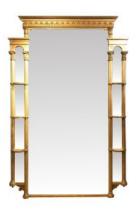

# 8308 - Mid 19th Century Giltwood and Gesso Pier Mirror

Item Categories: <u>Mirrors</u> Item Page: <u>https://osullivanantiques.com/item/8308-large-william-iv-giltwood-mirror/</u>

#### Item Description

Mid 19th Century giltwood and gesso pier mirror containing original period glass plate. The central mirror plate surmounted by finely carved trefoil decorative fretwork. Two outer Romanesque arched mirror compartments contained within superb cluster column frames with stylised Corinthian capitals. Each of the outer compartments with three equidistant ornamental shelves.

## Dimensions

- Height: 107 inches
- Width: 70 inches
- Depth: 9 inches