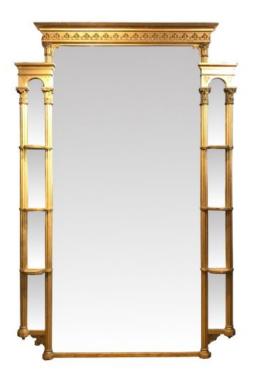

# 8308 - Mid 19th Century Giltwood and Gesso Pier Mirror

Item Categories: <u>Mirrors</u> Item Page: <u>https://osullivanantiques.com/item/8308-large-william-iv-giltwood-mirror/</u>

#### Item Description

Mid 19th Century giltwood and gesso pier mirror containing original period glass plate. The central mirror plate surmounted by finely carved trefoil decorative fretwork. Two outer Romanesque arched mirror compartments contained within superb cluster column frames with stylised Corinthian capitals. Each of the outer compartments with three equidistant ornamental shelves.

## Dimensions

- Height: 107 inches
- Width: 70 inches
- Depth: 9 inches