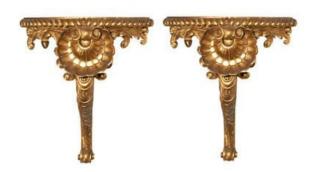

#### Item Description

Early 19th Century William IV pair of giltwood wall brackets, the shaped top with gadroon motif on frieze raised above centralised shell flanked by wheat husk and C scrolls, all carved in high relief supported on single carved cabriole support terminating on scroll foot.

#### **Dimensions**

Height: 21 inchesWidth: 20 inchesDepth: 14 inches