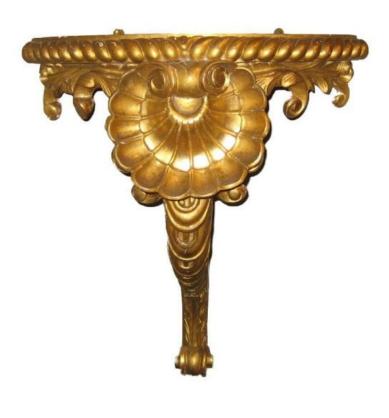

#### Item Description

Early 19th Century William IV pair of giltwood wall brackets, the shaped top with gadroon motif on frieze raised above centralised shell flanked by wheat husk and C scrolls, all carved in high relief supported on single carved cabriole support terminating on scroll foot.

#### **Dimensions**

Height: 21 inchesWidth: 20 inchesDepth: 14 inches