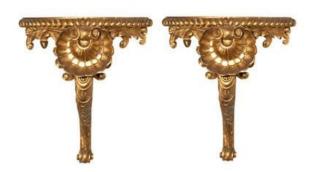

# 8248 - Early 19th Century William IV Pair of Giltwood Brackets

Item Categories: Miscellaneous

Item Page: https://osullivanantiques.com/item/8248-pair-of-william-iv-giltwood-brackets/

#### Item Description

Early 19th Century William IV pair of giltwood wall brackets, the shaped top with gadroon motif on frieze raised above centralised shell flanked by wheat husk and C scrolls, all carved in high relief supported on single carved cabriole support terminating on scroll foot.

#### **Dimensions**

Height: 21 inchesWidth: 20 inchesDepth: 14 inches