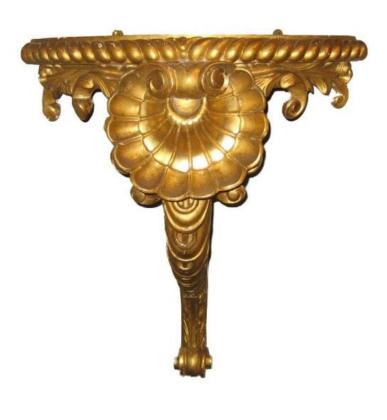

# 8248 - Early 19th Century William IV Pair of Giltwood Brackets

Item Categories: Miscellaneous

Item Page: https://osullivanantiques.com/item/8248-pair-of-william-iv-giltwood-brackets/

#### Item Description

Early 19th Century William IV pair of giltwood wall brackets, the shaped top with gadroon motif on frieze raised above centralised shell flanked by wheat husk and C scrolls, all carved in high relief supported on single carved cabriole support terminating on scroll foot.

#### **Dimensions**

Height: 21 inchesWidth: 20 inchesDepth: 14 inches