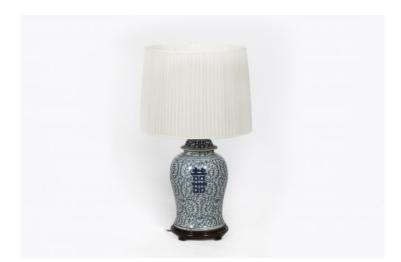

# 8121 - Late 19th Century Chinese Pair of Blue and White Porcelain Lamps

Item Categories: <u>Candelabras and Lamps</u> Item Page: <u>https://osullivanantiques.com/item/8121-mid-20th-century-chinese-pair-of-blue-and-white-porcelain-lamps/</u>

### Item Description

Late 19th Century Chinese blue and white porcelain ginger jars with areta blue pattern, wired as lamps. Price On Request

#### Dimensions

- Height: 22 inches
- Diameter: 11.5 inches