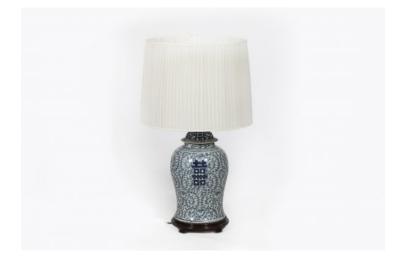

# 8121 - Late 19th Century Chinese Pair of Blue and White Porcelain Lamps

Item Categories: <u>Candelabras and Lamps</u> Item Page: <u>https://osullivanantiques.com/item/8121-mid-20th-century-chinese-pair-of-blue-and-white-porcelain-lamps/</u>

### Item Description

Late 19th Century Chinese blue and white porcelain ginger jars with areta blue pattern, wired as lamps. Price On Request

#### Dimensions

- Height: 22 inches
- Diameter: 11.5 inches