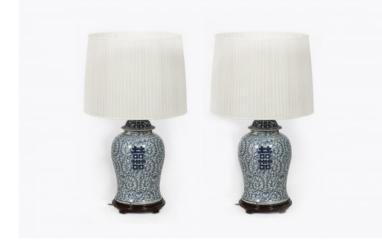

# 8121 - Late 19th Century Chinese Pair of Blue and White Porcelain Lamps

Item Categories: <u>Candelabras and Lamps</u> Item Page: <u>https://osullivanantiques.com/item/8121-mid-20th-century-chinese-pair-of-blue-and-white-porcelain-lamps/</u>

### Item Description

Late 19th Century Chinese blue and white porcelain ginger jars with areta blue pattern, wired as lamps. Price On Request

#### Dimensions

- Height: 22 inches
- Diameter: 11.5 inches