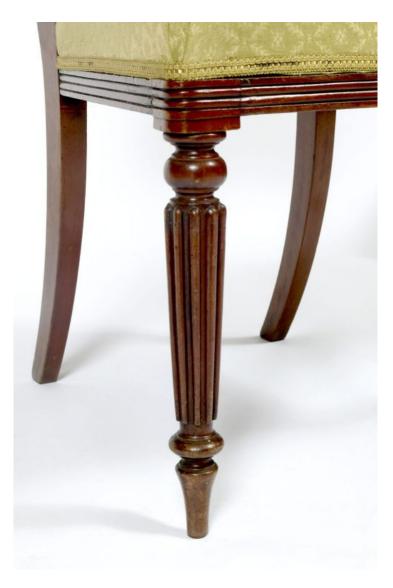

#### Item Description

Early 19th Century Regency set of ten flame mahogany dining chairs, with carved tablet top rail incorporating small padded back, supported by reeded uprights, raised on ring turned and reeded tapered legs, circa 1830. Price On Request