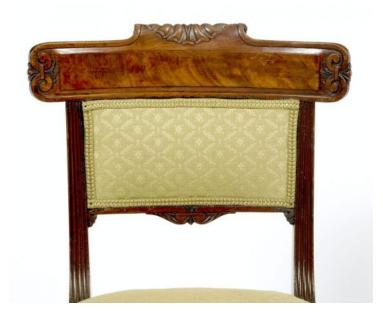

#### Item Description

Early 19th Century Regency set of ten flame mahogany dining chairs, with carved tablet top rail incorporating small padded back, supported by reeded uprights, raised on ring turned and reeded tapered legs, circa 1830. Price On Request