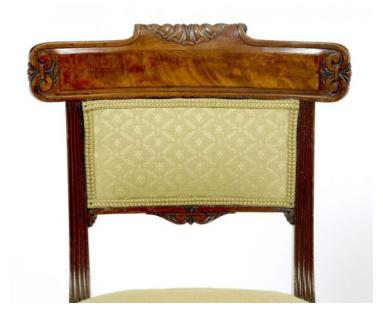

#### Item Description

Early 19th Century Regency set of ten flame mahogany dining chairs, with carved tablet top rail incorporating small padded back, supported by reeded uprights, raised on ring turned and reeded tapered legs, circa 1830. Price On Request