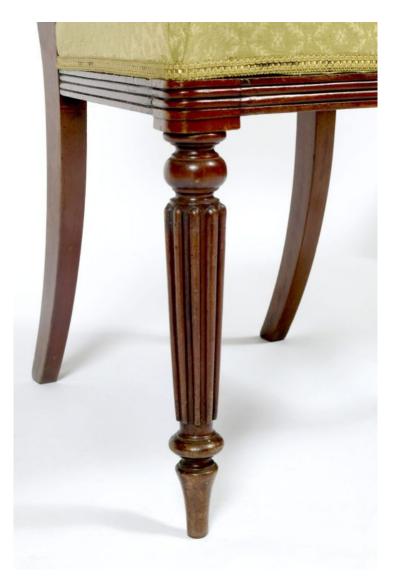

#### Item Description

Early 19th Century Regency set of ten flame mahogany dining chairs, with carved tablet top rail incorporating small padded back, supported by reeded uprights, raised on ring turned and reeded tapered legs, circa 1830. Price On Request