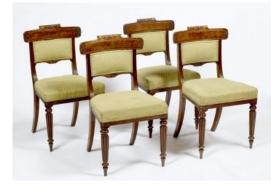

#### Item Description

Early 19th Century Regency set of ten flame mahogany dining chairs, with carved tablet top rail incorporating small padded back, supported by reeded uprights, raised on ring turned and reeded tapered legs, circa 1830. Price On Request

#### Dimensions

- Height: 34 inches
- Width: 19 inches
- Depth: 20 inches