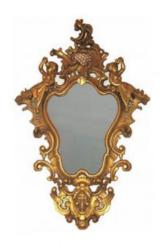

## Item Description

Early 19th Century Regency mirror, the period plate set within carved giltwood pierced frame of cartouche form surmounted with pierced scrolling foliate crest flanked with two figural carvings of Neoclassical nymphs in high relief, the sides with C scrolls, acanthus leaves and rockwork, the apron with centred grotesque mask flanked with scrolling foliate. Price On Request

## **Dimensions**

Height: 43 inchesWidth: 28 inchesDepth: 3 inches