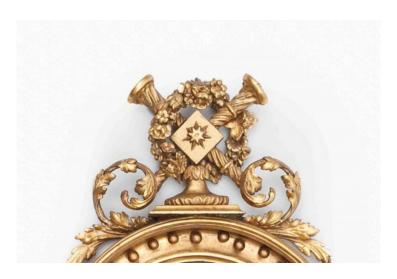

### Item Description

Early 19th Century Regency convex mirror, the plate of circular form set within reeded slip and ball decorated surround surmounted pair intricately carved pair of trumpets and star embelem with foliate garland of flowerheads flanked with scrolling acanthus leaves all in high relief, the apron with centred lion mask and ribbon motif flanked with swags of bell husks and flowerheads.