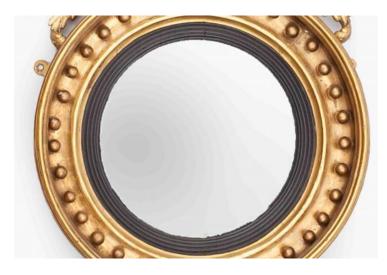

### Item Description

Early 19th Century Regency convex mirror, the plate of circular form set within reeded slip and ball decorated surround surmounted pair intricately carved pair of trumpets and star embelem with foliate garland of flowerheads flanked with scrolling acanthus leaves all in high relief, the apron with centred lion mask and ribbon motif flanked with swags of bell husks and flowerheads.