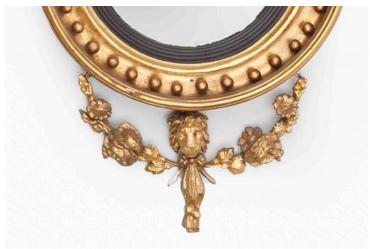

### Item Description

Early 19th Century Regency convex mirror, the plate of circular form set within reeded slip and ball decorated surround surmounted pair intricately carved pair of trumpets and star embelem with foliate garland of flowerheads flanked with scrolling acanthus leaves all in high relief, the apron with centred lion mask and ribbon motif flanked with swags of bell husks and flowerheads.