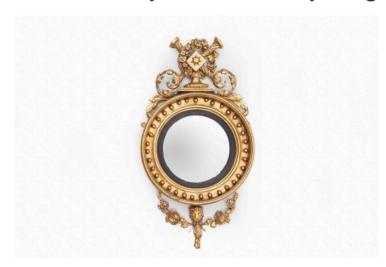

### Item Description

Early 19th Century Regency convex mirror, the plate of circular form set within reeded slip and ball decorated surround surmounted pair intricately carved pair of trumpets and star embelem with foliate garland of flowerheads flanked with scrolling acanthus leaves all in high relief, the apron with centred lion mask and ribbon motif flanked with swags of bell husks and flowerheads.

#### **Dimensions**

Diameter: 18.5 inchesHeight: 36 inches