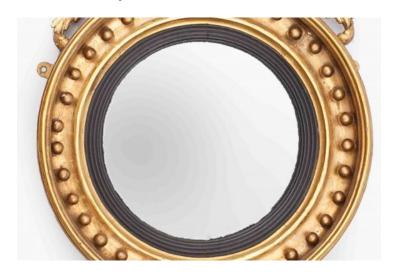

### Item Description

Early 19th Century Regency convex mirror, the plate of circular form set within reeded slip and ball decorated surround surmounted pair intricately carved pair of trumpets and star embelem with foliate garland of flowerheads flanked with scrolling acanthus leaves all in high relief, the apron with centred lion mask and ribbon motif flanked with swags of bell husks and flowerheads.