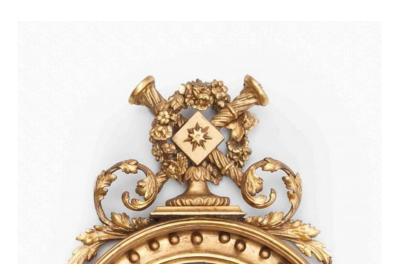

### Item Description

Early 19th Century Regency convex mirror, the plate of circular form set within reeded slip and ball decorated surround surmounted pair intricately carved pair of trumpets and star embelem with foliate garland of flowerheads flanked with scrolling acanthus leaves all in high relief, the apron with centred lion mask and ribbon motif flanked with swags of bell husks and flowerheads.