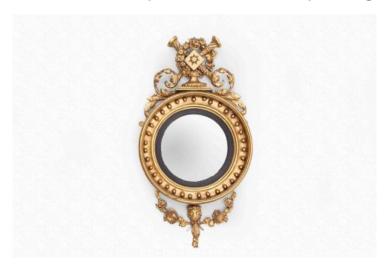

### Item Description

Early 19th Century Regency convex mirror, the plate of circular form set within reeded slip and ball decorated surround surmounted pair intricately carved pair of trumpets and star embelem with foliate garland of flowerheads flanked with scrolling acanthus leaves all in high relief, the apron with centred lion mask and ribbon motif flanked with swags of bell husks and flowerheads.

#### **Dimensions**

Diameter: 18.5 inchesHeight: 36 inches