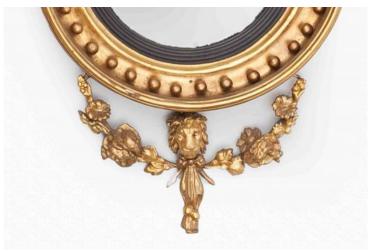

### Item Description

Early 19th Century Regency convex mirror, the plate of circular form set within reeded slip and ball decorated surround surmounted pair intricately carved pair of trumpets and star embelem with foliate garland of flowerheads flanked with scrolling acanthus leaves all in high relief, the apron with centred lion mask and ribbon motif flanked with swags of bell husks and flowerheads.