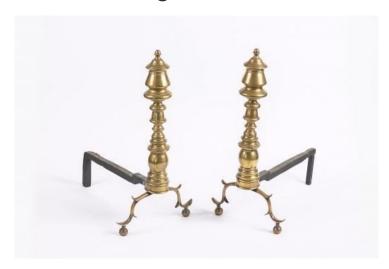

## Item Description

Early 19th Century Regency pair of brass and cast iron fire dogs, the uprights of turned form surmounted with finial raised over outscrolling leg with foliate motif terminating on ball foot.

## **Dimensions**

Height: 22.5 inchesWidth: 11.5 inchesDepth: 20 inches