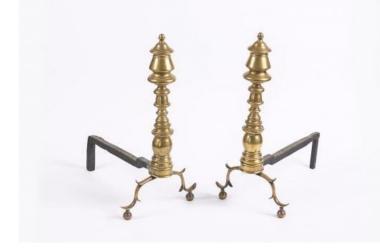

## Item Description

Early 19th Century Regency pair of brass and cast iron fire dogs, the uprights of turned form surmounted with finial raised over outscrolling leg with foliate motif terminating on ball foot. Price On Request