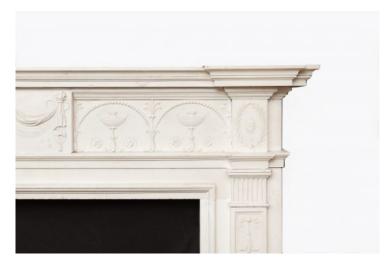

### Item Description

18th Century Adams Neoclassical fire surround of statuary marble, the stepped moulded mantle shelf flanked with breakfront corner blocks with foliate wreath motif above centre tablet with classical plaque of oval form depicting Ceres surrounded with linen swag detail flanked with frieze tablets with classical urn, beading and foliate motifs supported over pilaster with reeded detail, bell husk pendants and foliate motif, the jamb facing slip and in ground with stepped moulded detail terminating on moulded plinth block.