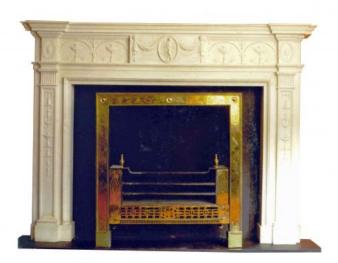

### Item Description

18th Century Adams Neoclassical fire surround of statuary marble, the stepped moulded mantle shelf flanked with breakfront corner blocks with foliate wreath motif above centre tablet with classical plaque of oval form depicting Ceres surrounded with linen swag detail flanked with frieze tablets with classical urn, beading and foliate motifs supported over pilaster with reeded detail, bell husk pendants and foliate motif, the jamb facing slip and in ground with stepped moulded detail terminating on moulded plinth block.