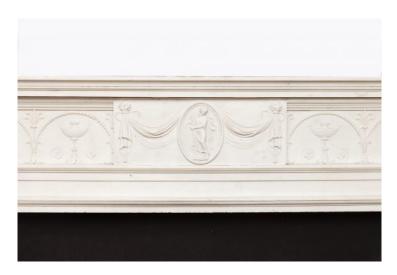

### Item Description

18th Century Adams Neoclassical fire surround of statuary marble, the stepped moulded mantle shelf flanked with breakfront corner blocks with foliate wreath motif above centre tablet with classical plaque of oval form depicting Ceres surrounded with linen swag detail flanked with frieze tablets with classical urn, beading and foliate motifs supported over pilaster with reeded detail, bell husk pendants and foliate motif, the jamb facing slip and in ground with stepped moulded detail terminating on moulded plinth block.