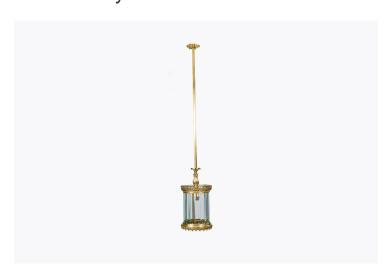

#### Item Description

Unusual early 19th Century George III circular brass lantern with bevelled glass inserts, linked foliate design to rims and a reeded stem.

Price on Request

#### **Dimensions**

- Height: 71.5 inch (182 cm) - Diameter: 12 inches (31 cm)