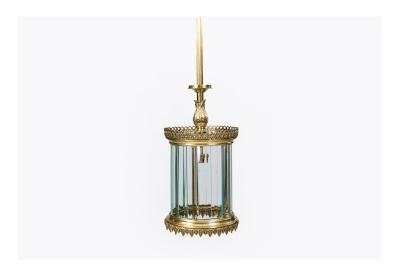

#### Item Description

Unusual early 19th Century George III circular brass lantern with bevelled glass inserts, linked foliate design to rims and a reeded stem.

Price on Request

#### **Dimensions**

- Height: 71.5 inch (182 cm) - Diameter: 12 inches (31 cm)