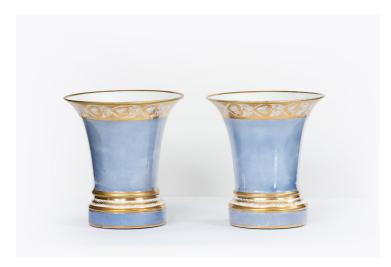

## Item Description

Early 19th Century pair of Paris porcelain vases with drip pans, flared rims and light blue painted finish with a delicate cloudy effect to simulate the appearance of the sky.

Price on Request

## **Dimensions**

Height: 8 inches (21cm)Diameter: 7.5 inches (19cm)