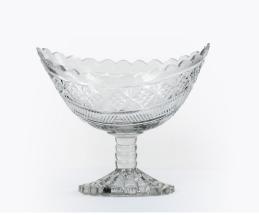

## 11312 - Late 18th Century Irish Cut Glass Boat Shaped Centre Bowl

Item Categories: <u>DECORATIVE OBJECTS</u>, <u>Miscellaneous</u>, <u>New In Dublin</u>, <u>Porcelain</u>, <u>Glassware and Silver</u> Item Page: <u>https://osullivanantiques.com/item/11312-late-18th-century-irish-cut-glass-boat-shaped-centre-bowl/</u>

## Item Description

Late 18th Century Irish cut glass boat shaped centre bowl supported by turned stem. More than likely Waterford. C 1780.

Price on Request

## Dimensions

- Height: 10 inches (26cm)
- Width: 12 inches (30cm)
- Depth: 7.5 inches (19cm)