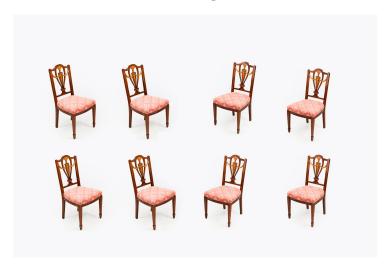

#### Item Description

19th Century set of eight mahogany and satinwood dining chairs with satinwood box inlay throughout and backrests featuring fan, garland and trailing floral marquetry.

Price on Request

#### **Dimensions**

Width: 20 inches (51 cm)Depth: 16 inches (41 cm)Height: 39 inches (99 cm)