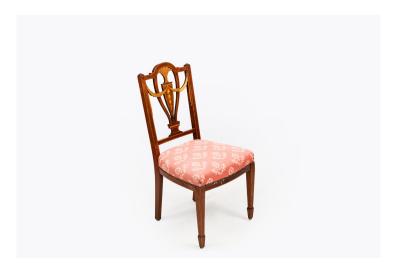

#### Item Description

19th Century set of eight mahogany and satinwood dining chairs with satinwood box inlay throughout and backrests featuring fan, garland and trailing floral marquetry.

Price on Request

#### **Dimensions**

Width: 20 inches (51 cm)Depth: 16 inches (41 cm)Height: 39 inches (99 cm)