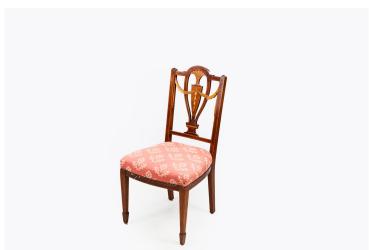

#### Item Description

19th Century set of eight mahogany and satinwood dining chairs with satinwood box inlay throughout and backrests featuring fan, garland and trailing floral marquetry.

Price on Request

#### **Dimensions**

Width: 20 inches (51 cm)Depth: 16 inches (41 cm)Height: 39 inches (99 cm)