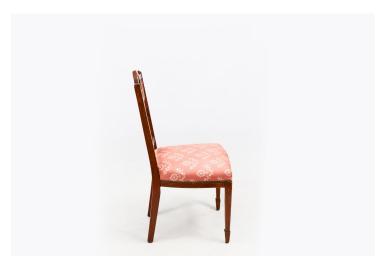

#### Item Description

19th Century set of eight mahogany and satinwood dining chairs with satinwood box inlay throughout and backrests featuring fan, garland and trailing floral marquetry.

Price on Request

#### **Dimensions**

Width: 20 inches (51 cm)Depth: 16 inches (41 cm)Height: 39 inches (99 cm)