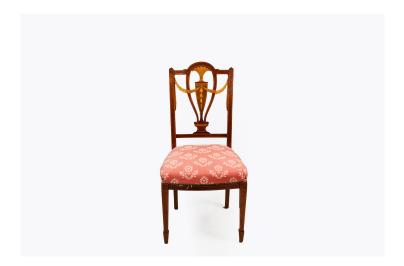

#### Item Description

19th Century set of eight mahogany and satinwood dining chairs with satinwood box inlay throughout and backrests featuring fan, garland and trailing floral marquetry.

Price on Request