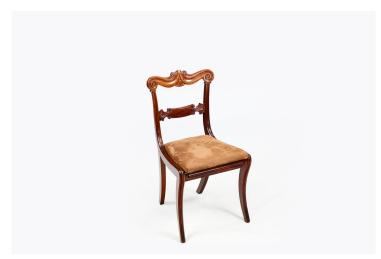

#### Item Description

Set of twelve early 19th Century Regency mahogany dining chairs with carved scroll detail to top rail, carved fan detail to horizontal splats, and sabre legs. Including a pair of carvers with scroll arm rests.