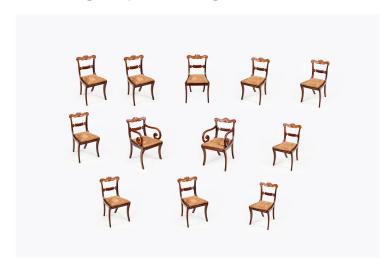

#### Item Description

Set of twelve early 19th Century Regency mahogany dining chairs with carved scroll detail to top rail, carved fan detail to horizontal splats, and sabre legs. Including a pair of carvers with scroll arm rests.

#### **Dimensions**

Height: 33.5 inches (85 cm)Width: 19 inches (48 cm)Depth: 17 inches (43 cm)