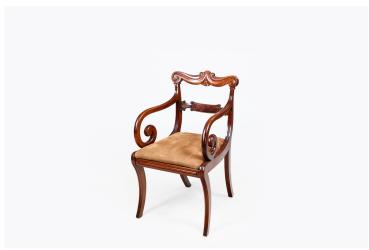

#### Item Description

Set of twelve early 19th Century Regency mahogany dining chairs with carved scroll detail to top rail, carved fan detail to horizontal splats, and sabre legs. Including a pair of carvers with scroll arm rests.