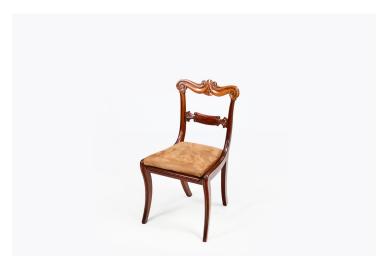

#### Item Description

Set of twelve early 19th Century Regency mahogany dining chairs with carved scroll detail to top rail, carved fan detail to horizontal splats, and sabre legs. Including a pair of carvers with scroll arm rests.