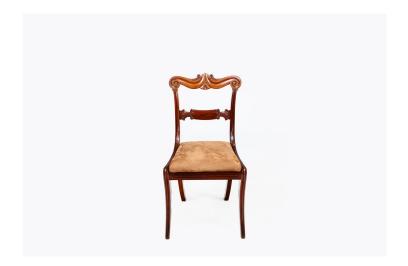

#### Item Description

Set of twelve early 19th Century Regency mahogany dining chairs with carved scroll detail to top rail, carved fan detail to horizontal splats, and sabre legs. Including a pair of carvers with scroll arm rests.