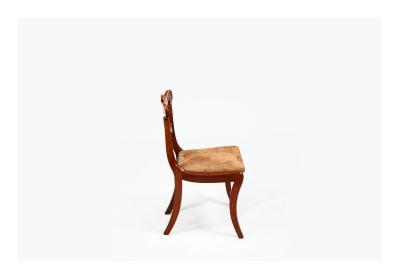

#### Item Description

Set of twelve early 19th Century Regency mahogany dining chairs with carved scroll detail to top rail, carved fan detail to horizontal splats, and sabre legs. Including a pair of carvers with scroll arm rests.