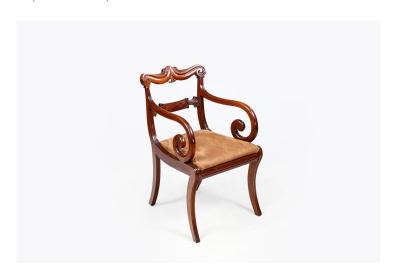

#### Item Description

Set of twelve early 19th Century Regency mahogany dining chairs with carved scroll detail to top rail, carved fan detail to horizontal splats, and sabre legs. Including a pair of carvers with scroll arm rests.