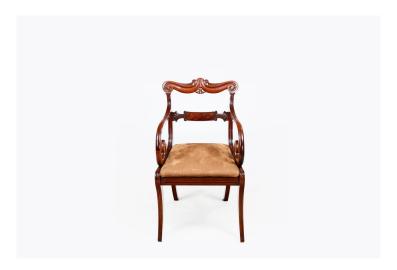

#### Item Description

Set of twelve early 19th Century Regency mahogany dining chairs with carved scroll detail to top rail, carved fan detail to horizontal splats, and sabre legs. Including a pair of carvers with scroll arm rests.