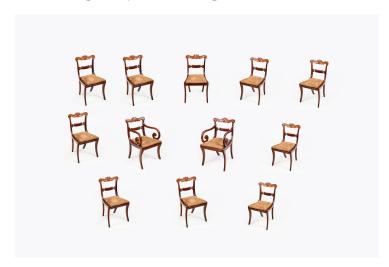

#### Item Description

Set of twelve early 19th Century Regency mahogany dining chairs with carved scroll detail to top rail, carved fan detail to horizontal splats, and sabre legs. Including a pair of carvers with scroll arm rests.

#### **Dimensions**

Height: 33.5 inches (85 cm)Width: 19 inches (48 cm)Depth: 17 inches (43 cm)