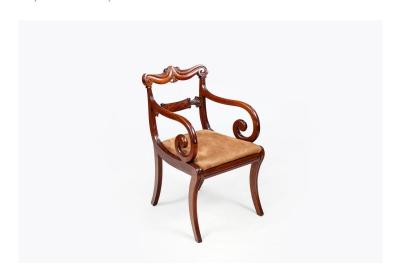

#### Item Description

Set of twelve early 19th Century Regency mahogany dining chairs with carved scroll detail to top rail, carved fan detail to horizontal splats, and sabre legs. Including a pair of carvers with scroll arm rests.