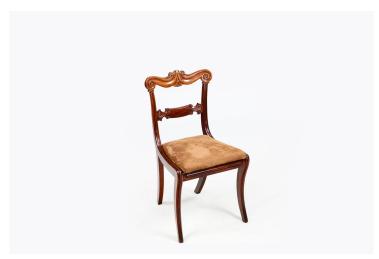

#### Item Description

Set of twelve early 19th Century Regency mahogany dining chairs with carved scroll detail to top rail, carved fan detail to horizontal splats, and sabre legs. Including a pair of carvers with scroll arm rests.