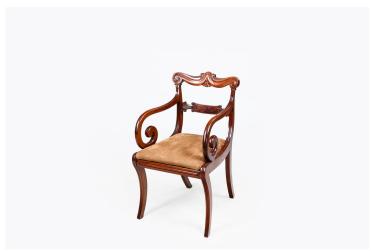

#### Item Description

Set of twelve early 19th Century Regency mahogany dining chairs with carved scroll detail to top rail, carved fan detail to horizontal splats, and sabre legs. Including a pair of carvers with scroll arm rests.

#### **Dimensions**

Height: 33.5 inches (85 cm)Width: 19 inches (48 cm)Depth: 17 inches (43 cm)