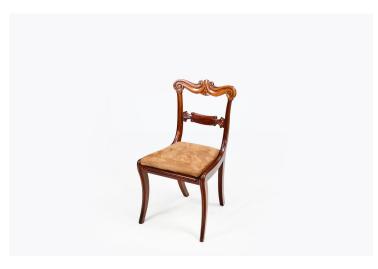

#### Item Description

Set of twelve early 19th Century Regency mahogany dining chairs with carved scroll detail to top rail, carved fan detail to horizontal splats, and sabre legs. Including a pair of carvers with scroll arm rests.

#### **Dimensions**

Height: 33.5 inches (85 cm)Width: 19 inches (48 cm)Depth: 17 inches (43 cm)