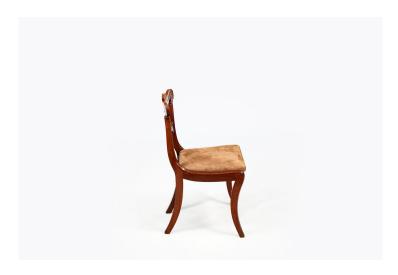

#### Item Description

Set of twelve early 19th Century Regency mahogany dining chairs with carved scroll detail to top rail, carved fan detail to horizontal splats, and sabre legs. Including a pair of carvers with scroll arm rests.

#### **Dimensions**

Height: 33.5 inches (85 cm)Width: 19 inches (48 cm)Depth: 17 inches (43 cm)