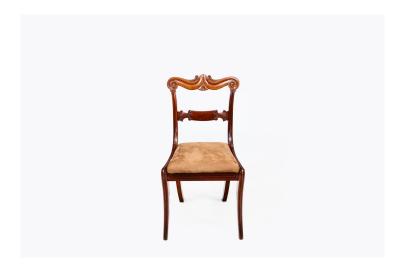

#### Item Description

Set of twelve early 19th Century Regency mahogany dining chairs with carved scroll detail to top rail, carved fan detail to horizontal splats, and sabre legs. Including a pair of carvers with scroll arm rests.