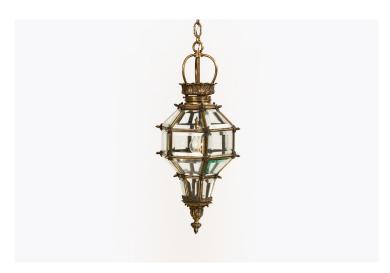

## Item Description

19th Century French ormolu Versailles style hall lantern of octagonal cage form with bevelled glass panels and stylised bottom finial.

This fixture is based on the lanterns on display at the lower vestibule at the Palace of Versailles.