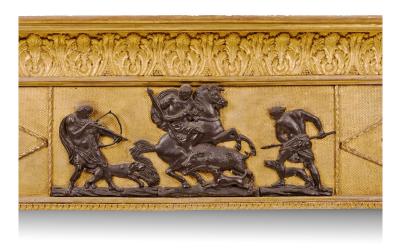

#### Item Description

Exceptional early 19th Century Regency gilt overmantel mirror with a frieze featuring a hunt scene in relief depicting hunters surrounding a boar, flanked by a pair of alligators and lion masks. The frame boasts a top edge with foliate carvings and classical-style columns with carved scrolling capitals to sides.