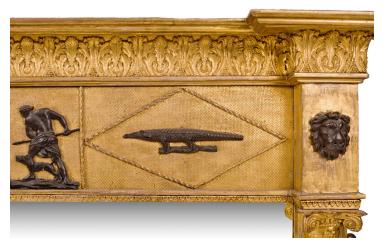

#### Item Description

Exceptional early 19th Century Regency gilt overmantel mirror with a frieze featuring a hunt scene in relief depicting hunters surrounding a boar, flanked by a pair of alligators and lion masks. The frame boasts a top edge with foliate carvings and classical-style columns with carved scrolling capitals to sides.