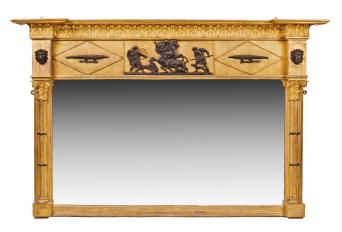

#### Item Description

Exceptional early 19th Century Regency gilt overmantel mirror with a frieze featuring a hunt scene in relief depicting hunters surrounding a boar, flanked by a pair of alligators and lion masks. The frame boasts a top edge with foliate carvings and classical-style columns with carved scrolling capitals to sides.

#### **Dimensions**

Height: 39 inches (99 cm)Width: 62 inches (158 cm)