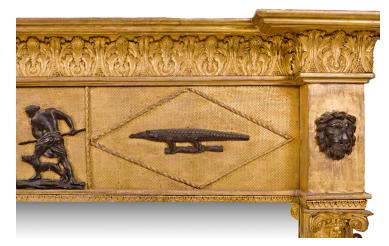

#### Item Description

Exceptional early 19th Century Regency gilt overmantel mirror with a frieze featuring a hunt scene in relief depicting hunters surrounding a boar, flanked by a pair of alligators and lion masks. The frame boasts a top edge with foliate carvings and classical-style columns with carved scrolling capitals to sides.