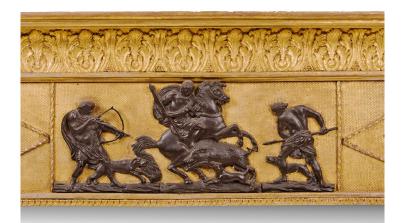

#### Item Description

Exceptional early 19th Century Regency gilt overmantel mirror with a frieze featuring a hunt scene in relief depicting hunters surrounding a boar, flanked by a pair of alligators and lion masks. The frame boasts a top edge with foliate carvings and classical-style columns with carved scrolling capitals to sides.