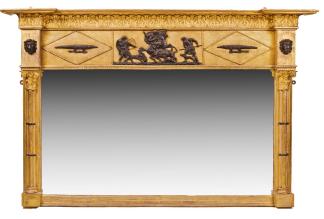

#### Item Description

Exceptional early 19th Century Regency gilt overmantel mirror with a frieze featuring a hunt scene in relief depicting hunters surrounding a boar, flanked by a pair of alligators and lion masks. The frame boasts a top edge with foliate carvings and classical-style columns with carved scrolling capitals to sides.

#### Dimensions

- Height: 39 inches (99 cm)
- Width: 62 inches (158 cm)