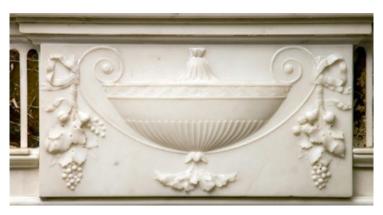

#### Item Description

18th Century Irish Georgian Brocatelle and Statuary fireplace surround of white statuary marble with a carved centre plaque with an Adam's urn design and, on either side, a pilaster topped by a panel decorated with a torch and sword. Inlaid with brocatelle marble on the pilasters and frieze. Ireland, circa 1790.