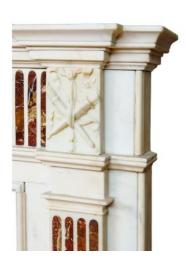

#### Item Description

18th Century Irish Georgian Brocatelle and Statuary fireplace surround of white statuary marble with a carved centre plaque with an Adam's urn design and, on either side, a pilaster topped by a panel decorated with a torch and sword. Inlaid with brocatelle marble on the pilasters and frieze. Ireland, circa 1790.