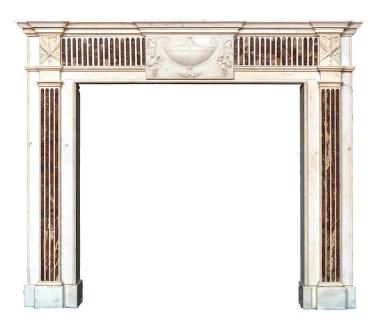

#### Item Description

18th Century Irish Georgian Brocatelle and Statuary fireplace surround of white statuary marble with a carved centre plaque with an Adam's urn design and, on either side, a pilaster topped by a panel decorated with a torch and sword. Inlaid with brocatelle marble on the pilasters and frieze. Ireland, circa 1790.

#### **Dimensions**

Height: 56 inches (142 cm)Width: 68 inches (173 cm)Depth: 7 inches (18 cm)