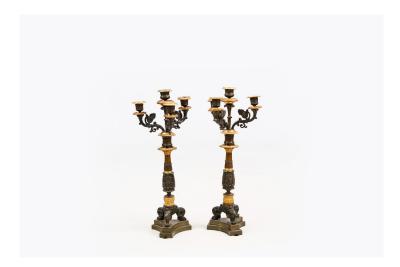

## Item Description

Early 19th Century French Regency pair of bronze ormolu candelabras with four branches. With three acanthus arms supporting reeded ormolu bobeches and ornate columns boasting stiff-leaf, foliate and ormolu detail, terminating on scroll feet supported by stepped triform plinths.

## **Dimensions**

Height: 19.5 inches (50 cm)Width: 8 inches (20 cm)