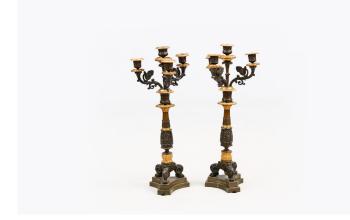

## 11229 - Early 19th Century French Regency Pair of Bronze Ormolu Candelabras

Item Categories: <u>Candelabras and Lamps</u>, <u>Lighting</u>, <u>Miscellaneous</u>, <u>New In Dublin</u> Item Page: https://osullivanantiques.com/item/11229-early-19th-century-french-regency-pair-of-bronze-ormolu-candelabras/

## Item Description

Early 19th Century French Regency pair of bronze ormolu candelabras with four branches. With three acanthus arms supporting reeded ormolu bobeches and ornate columns boasting stiff-leaf, foliate and ormolu detail, terminating on scroll feet supported by stepped triform plinths. Price on Request