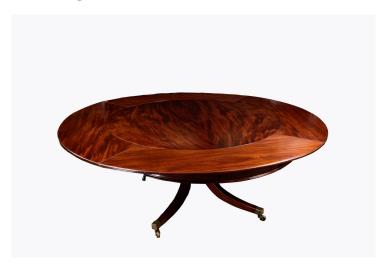

#### Item Description

19th Century Jupe circular extending mahogany dining table retaining the original quarter round extending leaves allowing it to expand in diameter. The top supported by a turned baluster column with four reeded, hipped splay legs terminating in the original brass cap castors.

#### **Dimensions**

- Diameter Without Leaves: 4 feet 6 inches (139cm)
- Diameter With Leaves: 6 feet 10 inches (210 cm)
- Height: 29 inches (74 cm)