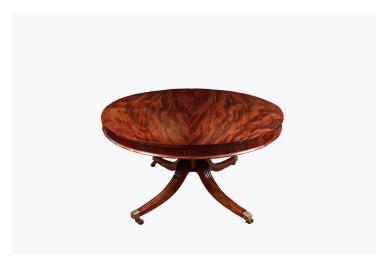

#### Item Description

19th Century Jupe circular extending mahogany dining table retaining the original quarter round extending leaves allowing it to expand in diameter. The top supported by a turned baluster column with four reeded, hipped splay legs terminating in the original brass cap castors.

#### **Dimensions**

- Diameter Without Leaves: 4 feet 6 inches (139cm)
- Diameter With Leaves: 6 feet 10 inches (210 cm)
- Height: 29 inches (74 cm)