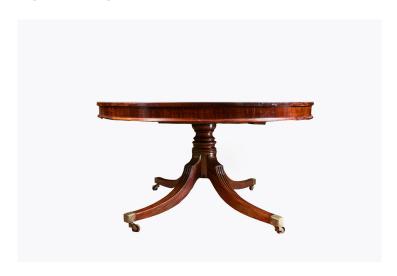

#### Item Description

19th Century Jupe circular extending mahogany dining table retaining the original quarter round extending leaves allowing it to expand in diameter. The top supported by a turned baluster column with four reeded, hipped splay legs terminating in the original brass cap castors.

#### **Dimensions**

- Diameter Without Leaves: 4 feet 6 inches (139cm)
- Diameter With Leaves: 6 feet 10 inches (210 cm)
- Height: 29 inches (74 cm)