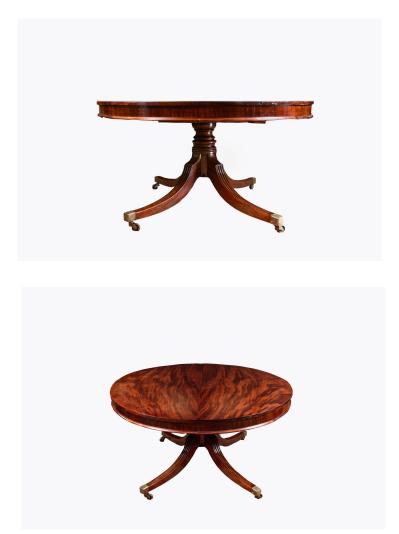

#### Item Description

19th Century Jupe circular extending mahogany dining table retaining the original quarter round extending leaves allowing it to expand in diameter. The top supported by a turned baluster column with four reeded, hipped splay legs terminating in the original brass cap castors.

#### Dimensions

- Diameter Without Leaves: 4 feet 6 inches (139cm)
- Diameter With Leaves: 6 feet 10 inches (210 cm)
- Height: 29 inches (74 cm)