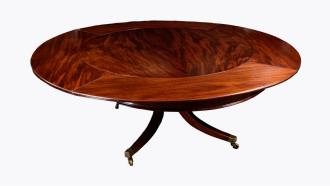

#### Item Description

19th Century Jupe circular extending mahogany dining table retaining the original quarter round extending leaves allowing it to expand in diameter. The top supported by a turned baluster column with four reeded, hipped splay legs terminating in the original brass cap castors.

#### Dimensions

- Diameter Without Leaves: 4 feet 6 inches (139cm)
- Diameter With Leaves: 6 feet 10 inches (210 cm)
- Height: 29 inches (74 cm)