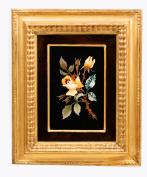

## Item Description

19th Century Italian Pietra Dura framed specimen plaque depicting a branch of blossoming yellow roses. With various semi-precious stones skillfully inlaid into a black marble background. Held in a giltwood frame. Price on Request